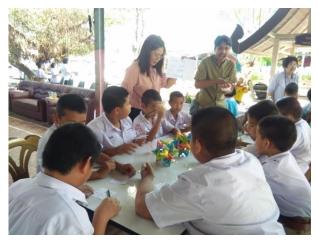

## Mathematics Education Program, SSRUIC organized partnerships with Boonyasrisawas School

On 12 March 2019, Assoc.Prof.Chaweewan Kaewsaiha, Asst.Prof. Dr.Supotch Chaiyasang and Dr.Boonthong Boontawee, Mathematics Education Program helped graduate students plan for implementing a true school learning community at Boonyasrisawas School, Tambon Khlong Yong, Amphoe Phutthamonthon, Nakhon Pathom. Three graduate students boosted pupils' motivation in learning English and Mathematics by using various games: ANAGRAM, BINGO, BALANCING EQUATION and RUBRIC CUBE.

ANAGRAM Activity

**BINGO** Activity

BALANCING EQUATION: Addition and Subtraction

RUBRIC CUBE Activity