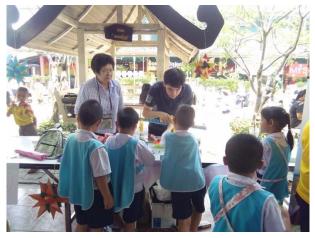

## Mathematics Education Program, SSRUIC organized partnerships with Boonyasrisawas School

On 12 March 2019, Assoc.Prof.Chaweewan Kaewsaiha, Asst.Prof. Dr.Supotch Chaiyasang and Dr.Boonthong Boontawee, Mathematics Education Program helped graduate students plan for implementing a true school learning community at Boonyasrisawas School, Tambon Khlong Yong, Amphoe Phutthamonthon, Nakhon Pathom. Three graduate students boosted pupils' motivation in learning English and Mathematics by using various games: ANAGRAM, BINGO, BALANCING EQUATION and RUBRIC CUBE.

ANAGRAM Activity

**BINGO** Activity

BALANCING EQUATION: Addition and Subtraction

RUBRIC CUBE Activity