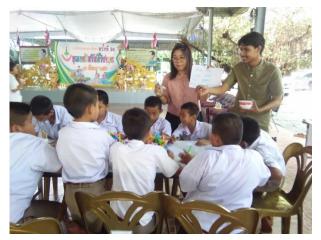

## Mathematics Education Program, SSRUIC organized partnerships with Boonyasrisawas School

On 12 March 2019, Assoc.Prof.Chaweewan Kaewsaiha, Asst.Prof. Dr.Supotch Chaiyasang and Dr.Boonthong Boontawee, Mathematics Education Program helped graduate students plan for implementing a true school learning community at Boonyasrisawas School, Tambon Khlong Yong, Amphoe Phutthamonthon, Nakhon Pathom. Three graduate students boosted pupils' motivation in learning English and Mathematics by using various games: ANAGRAM, BINGO, BALANCING EQUATION and RUBRIC CUBE.

ANAGRAM Activity

**BINGO** Activity

BALANCING EQUATION: Addition and Subtraction

RUBRIC CUBE Activity