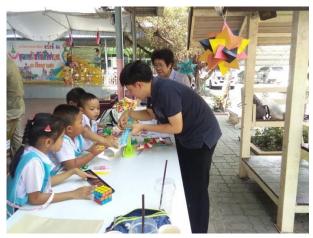

## Mathematics Education Program, SSRUIC organized partnerships with Boonyasrisawas School

On 12 March 2019, Assoc.Prof.Chaweewan Kaewsaiha, Asst.Prof. Dr.Supotch Chaiyasang and Dr.Boonthong Boontawee, Mathematics Education Program helped graduate students plan for implementing a true school learning community at Boonyasrisawas School, Tambon Khlong Yong, Amphoe Phutthamonthon, Nakhon Pathom. Three graduate students boosted pupils' motivation in learning English and Mathematics by using various games: ANAGRAM, BINGO, BALANCING EQUATION and RUBRIC CUBE.

ANAGRAM Activity

**BINGO** Activity

BALANCING EQUATION: Addition and Subtraction

RUBRIC CUBE Activity